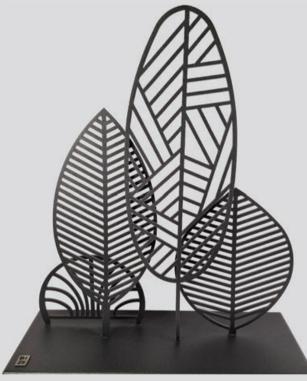

# Nature

Nature-inspired metal decorative objects that bring the beauty of the outdoors into your home. With designs inspired by leaves, trees, and natural textures, each piece captures the essence of nature in a modern and artistic way.