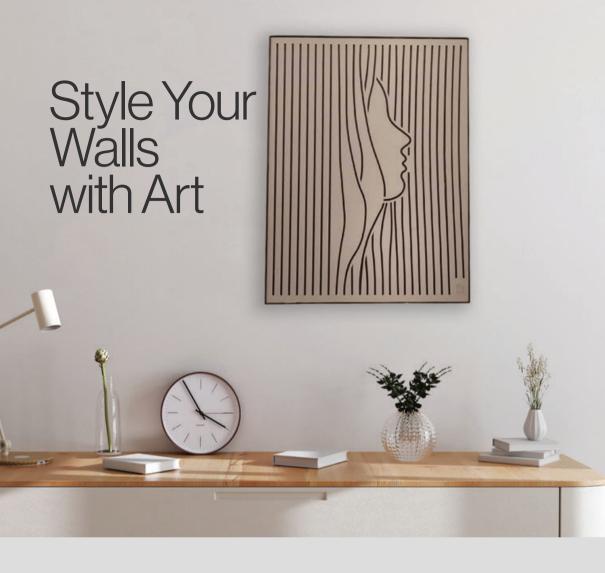

decor.



00049

3D Vases



00150

Stand for 5 Vases



00050A



00050B

# Figures

Explore our collection of metal art featuring human figures and faces, showcasing unique expressions and intricate craftsmanship. Each piece captures the essence of the human form, adding depth and character to any space.









00083

Couple Goals



00058

Woman's doubt



00154

Face in Hands



00082

Hidden Grace



00140

Reaching hand

# Styling Your Home with Creativity

Use statement pieces and add accessories that reflect your personality. With a touch of creativity, any space can feel stylish, welcoming, and uniquely yours.









## Inspiring Decor Ideas





00016

Flying together



00012

Imprint of Christ



00047A

Leaf



#### 00033

Zebra Fish



#### 00091



00020

Sailing Boats



Selected artwork that reflects your personality, enhances your surroundings, and sparks conversation. Art is the soul of any room, adding depth, color, and character to your walls.

dinipis zelios



00059

Woman with hat

## For daily inspiration, follow us on Facebook **@dize** | Instagram **@dize\_gallery**





## Choose Your Color

We offer a wide selection of colors for your custom metal art pieces, all applied using high-quality powder coating and electrostatic painting techniques. This advanced process ensures a smooth, durable, and long-lasting finish, enhancing both the appearance and resistance of your artwork.



Please note that the colors shown in the catalog may differ slightly from the actual product due to variations in print quality and screen calibration in our website