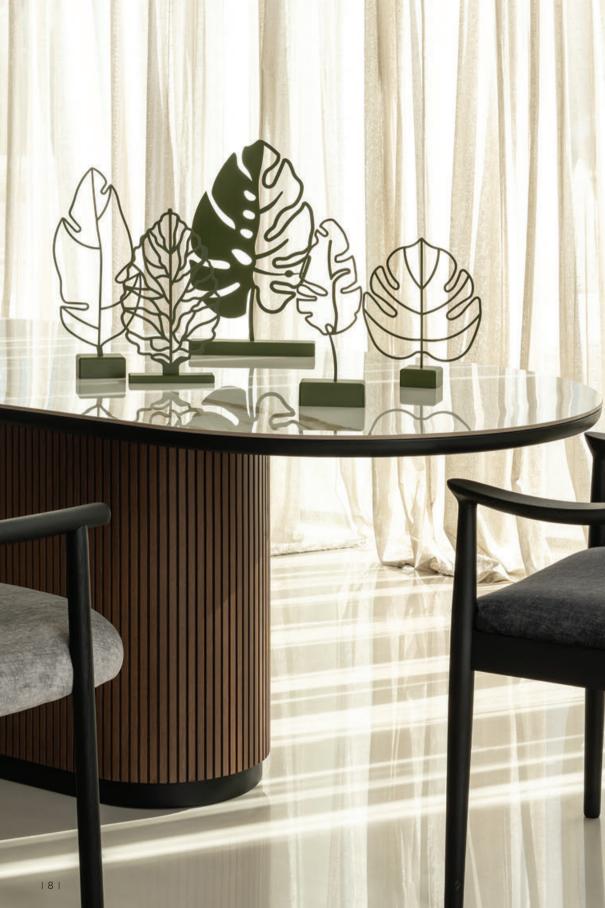

# Nature

Nature-inspired metal decorative objects that bring the beauty of the outdoors into your home. With designs inspired by leaves, trees, and natural textures, each piece captures the essence of nature in a modern and artistic way.

## Inspiring Decor Ideas

00016

Flying together

00012

Imprint of Christ

00047A

Leaf