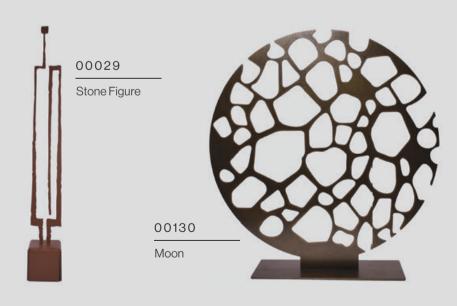

00125

Rose in Bloom

00122

Ring of petals

## Inspire. Create. Transform.

Design has the power to inspire new ideas, create beautiful spaces, and transform everyday environments into extraordinary ones.

00060

Metallic leaves on base

00159A

00153

00156

00127

00123 00070