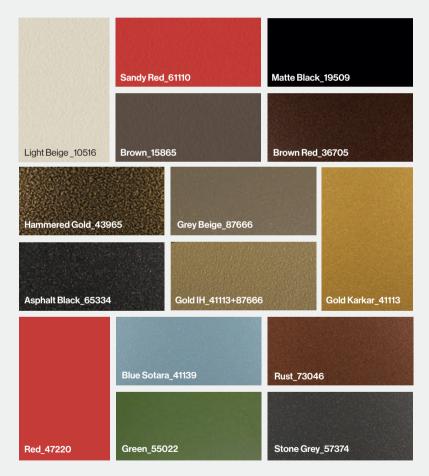

## Choose Your Color

We offer a wide selection of colors for your custom metal art pieces, all applied using high-quality powder coating and electrostatic painting techniques. This advanced process ensures a smooth, durable, and long-lasting finish, enhancing both the appearance and resistance of your artwork.

Please note that the colors shown in the catalog may differ slightly from the actual product due to variations in print quality and screen calibration in our website.