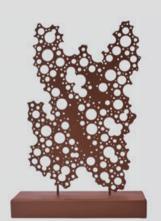

# Nature

Nature-inspired metal decorative objects that bring the beauty of the outdoors into your home. With designs inspired by leaves, trees, and natural textures, each piece captures the essence of nature in a modern and artistic way.

#### 

Metal cactuses with intricate details and modern design, ideal for bringing a touch of desert charm to your home or office decor

Crafted with precision, these pieces add a touch of organic elegance to any interior.