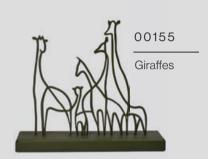

# Animals

Explore our captivating collection of decorative metal objects inspired by the beauty of the animal kingdom. From elegant birds to intricate fish and majestic wildlife designs, each piece combines artistry and craftsmanship to bring nature into your space.

Add character to your home with animalinspired art and decor

00157

Fly away

00128A

Birds with shapes

00128B

Birds with shapes