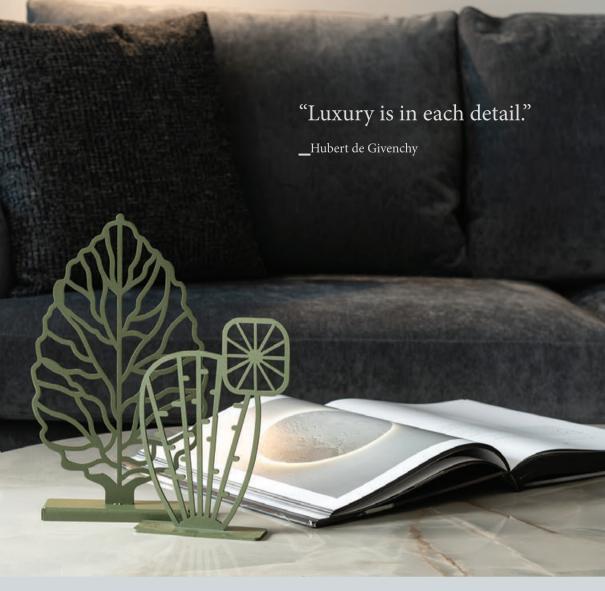

# Nature

Nature-inspired metal decorative objects that bring the beauty of the outdoors into your home. With designs inspired by leaves, trees, and natural textures, each piece captures the essence of nature in a modern and artistic way.

## Inspire. Create. Transform.

Design has the power to inspire new ideas, create beautiful spaces, and transform everyday environments into extraordinary ones.

00060

Metallic leaves on base

00159A

00153

00156