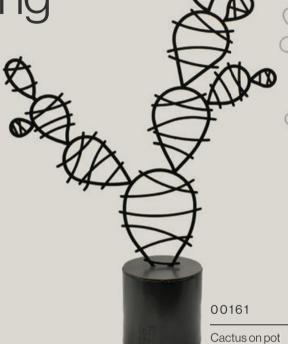

#### 

Metal cactuses with intricate details and modern design, ideal for bringing a touch of desert charm to your home or office decor

Crafted with precision, these pieces add a touch of organic elegance to any interior.